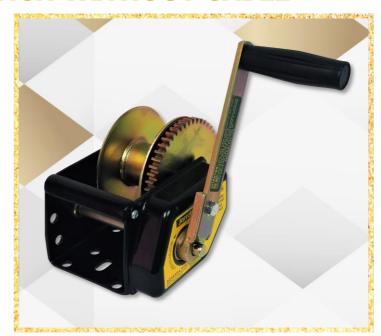

# F18240 5:1 RATIO BRAKE WINCH WITHOUT CABLE

Gear Ratio: 5:1
Application: Lifting

Rated Capacity: 300kg (2940N)

Mass (Winch only): 6kg
Type of Brake: Self Actuating
Drum Diameter: 50mm
Flange Diameter: 130mm

Drum Width: 52mm

Maximum Cable Capacity: 15m x Ø5mm

Maximum Fibre Rope Capacity: 12m x Ø6mm

Max. Effort on handle at Rated Load: 26kg

### Features include:

- Heavy duty 4mm winch body
- Steel bushes
- Self actuating brake mechanism
- Fully enclosed brake
- Electroplated zinc cobalt
- Powder coated finish
- Detachable handle
- Spare kits available